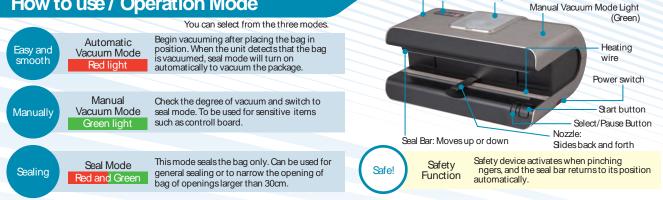

vacuum channel<br>basible to seal long items<br>pprox. 40 ~ 90%<br>ot possible<br>ossible to seal liquid (Depending)<br>mple maintenance<br>elatively light and compact | HIPPO         Home//Eusiness use         elatively low priced (Home use unit)         Relatively low priced (Home use unit)         se of embossed bags (Special)         se of embossed bags (Special)         sepending on the embosed bags         maller than the vacuum channel         possible to seal long items         poprox. 40 ~ 90%         ot possible         ot possible to seal liquid (Depending)         Possible to seal liquid (Depending)         possible to seal liquid (Depending)         possible to clean nozzle and tube         elatively light and compact |  |  |  |  |  |  |  |

#### How to use / Operation Mode



#### Available Bags

Adjustment based on the thickness and the material of the bag is possible by setting the seal timer. \*Use bags with high pinhole resistance when packing items with protrusion. \*It is impossible to use embossed vacuum bags.

Automatic Vacuum Mode Light (Red) Seal timer Liquid Catch Canister

- Vacuum bags generally sold at packaging material stores can be used. Bags for vacuum pack have low oxygen permeability and maintain their vacuum. Nylon plastic and aluminum bags and so on are available. Various at bags can be used.
- Supprted bags (thickness example)
- Nylon polyethylene bags: Total thickness up to 240µ (120µ×2 layers)
- Aluminum vapor deposition bags: Total thickness up to 180µ (90µ×2 layers)

#### Recommended frequency of use 300 times/day, 100 times for con