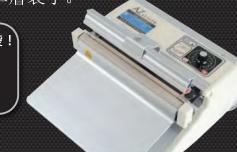

# W系列

上下加熱式封口機。 鋁箔袋、不織布袋、雙層袋都可輕鬆封口。

**AZ-200W** 雙面封口/封口長度 200mm/上下加熱

# **AZ-300W** 雙面封口/ 封口長度 300mm/ 上下加熱

S系列

下側加熱式封口機。 適合薄型、單層袋子。

## AZ-200S

單面封口/封口長度 200mm/ 下側加熱

### 二段驅動式・強大加壓力

利用槓桿原理,只需輕壓即 可產生強大加壓力,持續使 用也不感疲憊。

AZ-300S

單面封口/封口長度 300mm/ 下側加熱