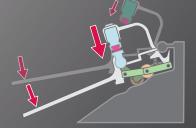

### 二段驅動式・強大加壓力

利用槓桿原理,只需輕壓即 可產生強大加壓力,持續使 用也不感疲憊。

AZ-300S

單面封口/封口長度 300mm/ 下側加熱