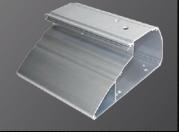

### 堅固的鋁合金硬殼

使用堅固、輕便的鋁合金硬 殼,構造簡單、易保養。不 易生鏽、髒汙、常保乾淨。

| 型 號                                        |      | 聚乙烯(PE) | 聚丙烯(PP) | 尼龍聚乙烯(NYPE    | ) 維尼綸(Vinylon) | 其他複合材             |
|--------------------------------------------|------|---------|---------|---------------|----------------|-------------------|
| W 系列 (上下加熱)                                |      | 0.6mm   | 0.4mm   | 0.4mm         | 0.4mm          | 0.5mm             |
| S 系列 (下側加熱)                                |      | 0.2mm   | 0.2mm   | 0.1mm         | 0.1mm          | 0.1mm             |
| 規格(以下皆為100V) ※ ※數值是依兩張袋子合併算出 會因電壓材質的不同而有所變 |      |         |         |               |                | <b>打質的不同而有所變動</b> |
| 型號                                         | 封口方: | 式 封口長   | 度 封口質   | <b>夏</b> 輸出功率 | 尺寸(寬*高*長       | 長) 重量             |
| AZ-200W                                    | 上下加  | 熱 200mi | m 8mı   | m 720W        | 240×170×300    | mm 5.5kg          |
| A Z-300W                                   | 上下加续 | 熱 300mi | m 8mi   | m 1100W       | 340×170×300    | mm 6.7kg          |
| AZ-2005                                    | 下側加熱 | 熱 200mi | m 5mi   | m 400W        | 240×170×300    | mm 3.8kg          |
| AZ-300S                                    | 下側加熱 | 熱 300mi | m 5mi   | m 580W        | 340×170×300    | mm 4.5kg          |
|                                            |      |         |         |               |                |                   |