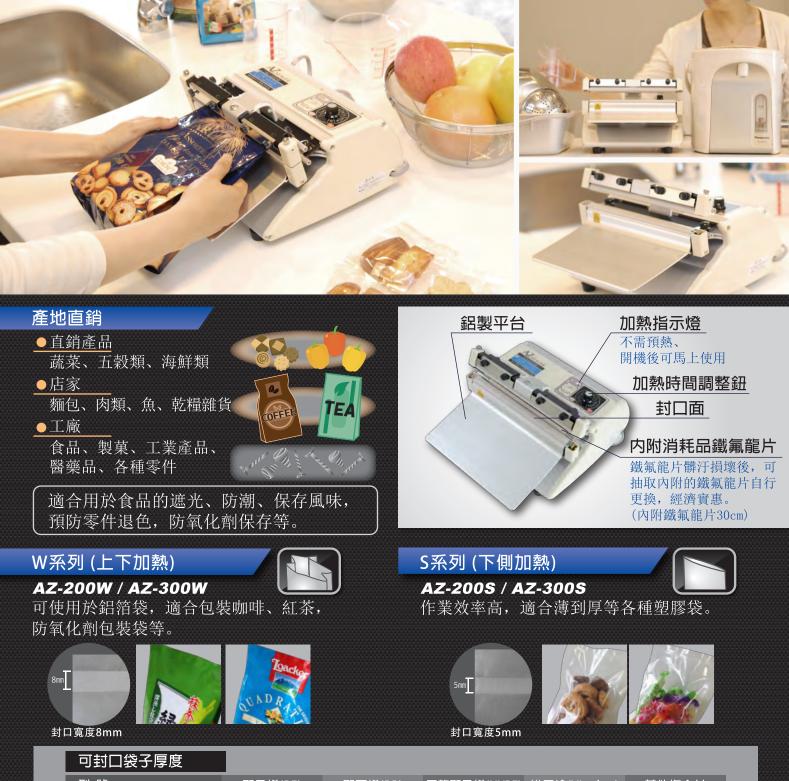

# 平台輕鬆壓 封口超簡單

# W系列

上下加熱式封口機。 鋁箔袋、不織布袋、雙層袋都可輕鬆封口。

**AZ-200W** 雙面封口/封口長度 200mm/上下加熱

# **AZ-300W** 雙面封口/ 封口長度 300mm/ 上下加熱

S系列

下側加熱式封口機。 適合薄型、單層袋子。

## AZ-200S

單面封口/封口長度 200mm/ 下側加熱

#### 完美的封口線

不論內容物多重、形狀多不 規則,只需用雙手將袋子拉 平,輕輕按壓平台,即可完 成漂亮封口。

封口寬度│

### 二段驅動式・強大加壓力

利用槓桿原理,只需輕壓即 可產生強大加壓力,持續使 用也不感疲憊。

AZ-300S

單面封口/封口長度 300mm/ 下側加熱

### 堅固的鋁合金硬殼

使用堅固、輕便的鋁合金硬 殼,構造簡單、易保養。不 易生鏽、髒汙、常保乾淨。

| 型 號                                        |      | 聚乙烯(PE) | 聚丙烯(PP) | 尼龍聚乙烯(NYPE    | ) 維尼綸(Vinylon) | 其他複合材             |
|--------------------------------------------|------|---------|---------|---------------|----------------|-------------------|
| W 系列 (上下加熱)                                |      | 0.6mm   | 0.4mm   | 0.4mm         | 0.4mm          | 0.5mm             |
| S 系列 (下側加熱)                                |      | 0.2mm   | 0.2mm   | 0.1mm         | 0.1mm          | 0.1mm             |
| 規格(以下皆為100V) ※ ※數值是依兩張袋子合併算出 會因電壓材質的不同而有所變 |      |         |         |               |                | <b>打質的不同而有所變動</b> |
| 型號                                         | 封口方: | 式 封口長   | 度 封口質   | <b>夏</b> 輸出功率 | 尺寸(寬*高*長       | 長) 重量             |
| AZ-200W                                    | 上下加  | 熱 200mi | m 8mı   | m 720W        | 240×170×300    | mm 5.5kg          |
| A Z-300W                                   | 上下加续 | 熱 300mi | m 8mi   | m 1100W       | 340×170×300    | mm 6.7kg          |
| AZ-2005                                    | 下側加熱 | 熱 200mi | m 5mi   | m 400W        | 240×170×300    | mm 3.8kg          |
| AZ-300S                                    | 下側加熱 | 熱 300mi | m 5mi   | m 580W        | 340×170×300    | mm 4.5kg          |
|                                            |      |         |         |               |                |                   |